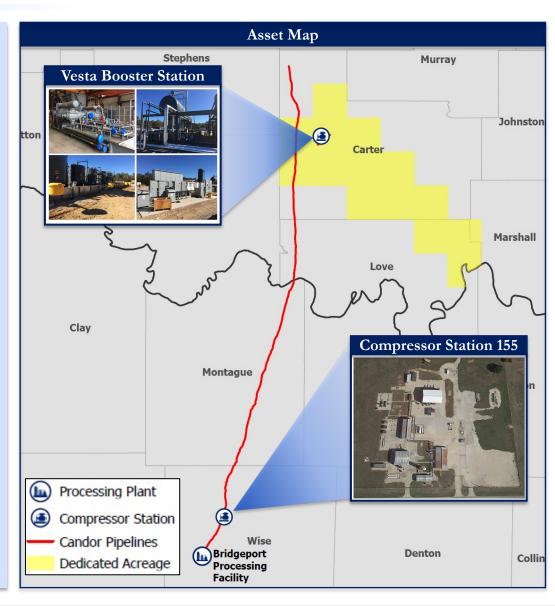

## **Pipeline**

 ~100 miles of 20" rich gas gathering pipeline originating in southern Oklahoma and terminating near processing facilities in Bridgeport, Texas

Operational Capacity: 200 MMcf/d

- Mainline Diameter: 20"

- Mainline Composition: Steel (0.250" X-52)

MAOP: 800 PSIRight of Way: Multi-line

 Line recently smart-pigged, successfully hydrotested and evaluated by integrity experts

 Recent upgrades include replacement of certain segments of pipe and addition of mainline block valves

#### Compression

Compressors: 4 Units

Engine Makes: Caterpillar & Waukesha

• Horsepower: 7,000+